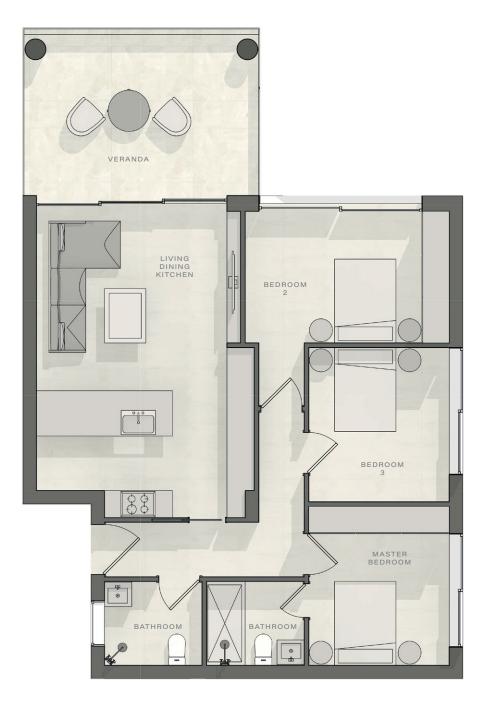

## 3 bedroom apartment

Total area 113m<sup>2</sup>

| Living, dining, kitchen | 6.75m x 4.2m     |
|-------------------------|------------------|
| Master bedroom          | 3.09m x 3.5m     |
| Bedroom 2               | 3.09m x 3.4m     |
| Bedroom 3               | 2.9m x 4.19m     |
| Master bathroom         | 1.85m x 2.15m    |
| Bathroom                | 1.85m x 2.15m    |
| Veranda                 | 18m <sup>2</sup> |