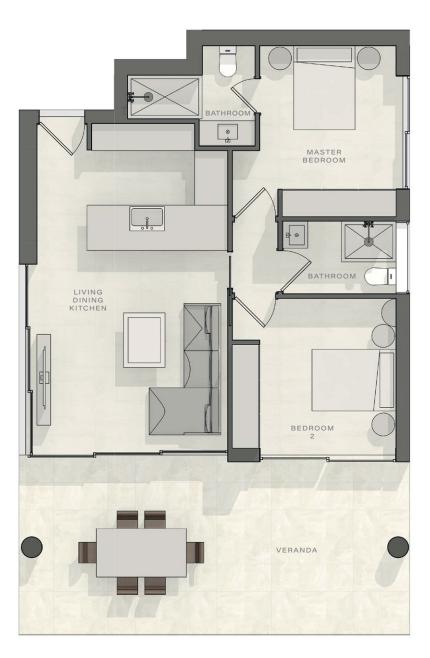

## 2 bedroom apartment

Total area 122.5m<sup>2</sup>

| Living, dining, kitchen | 4.2m x 6.6m        |
|-------------------------|--------------------|
| Master bedroom          | 3m x 3.76m         |
| Bedroom 2               | 3.3m x 3.6m        |
| Master bathroom         | 2.16m x 1.05m      |
| Bathroom 2              | 1.6m x 2.5m        |
| Veranda                 | 47.5m <sup>2</sup> |