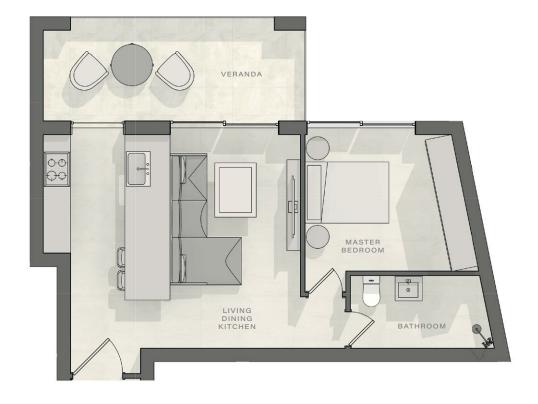

## 1 bedroom apartment Total area 62m<sup>2</sup>

| Living, dining, kitchen | 4.7m x 5.07m |
|-------------------------|--------------|
| Master bedroom          | 3m x 3.5m    |
| Bathroom                | 2.75m x 1.6m |
| Veranda                 | 12m²         |