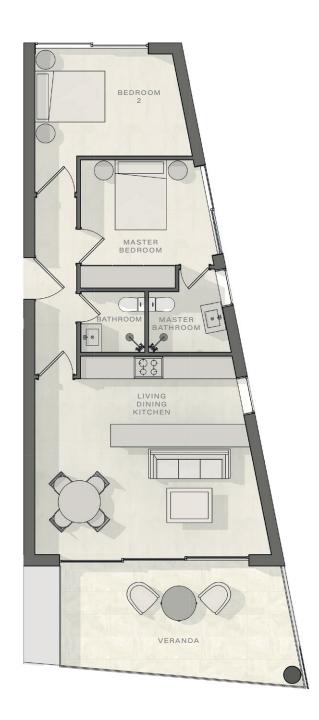

## 2 bedroom apartment Total area 93m²

| Living, dining, kitchen | 5.25m x 5.7m |
|-------------------------|--------------|
| Master bedroom          | 3.15m x 3.4m |
| Bedroom 2               | 2.7m x 3.6m  |
| Master bathroom         | 1.15m x 1.6m |
| Bathroom 2              | 1.6m x 1.7m  |
| Veranda                 | 18m²         |