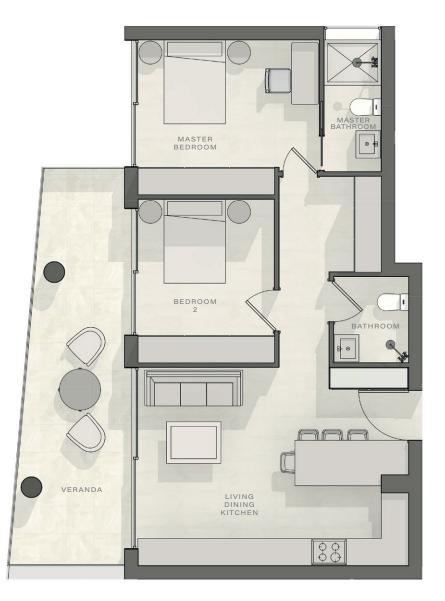

## 105 205 PANIOTIS GERMASOGEIA

## 2 bedroom apartment

Total area 75m<sup>2</sup>

| Living, dining, kitchen | 4.4m x 5.95m |
|-------------------------|--------------|
| Master bedroom          | 3.4m x 4m    |
| Bedroom 2               | 3m x 3.6m    |
| Master bathroom         | 1.26m x 2.9m |
| Bathroom 2              | 1.65m x 1.9m |
| Veranda                 | 18m²         |