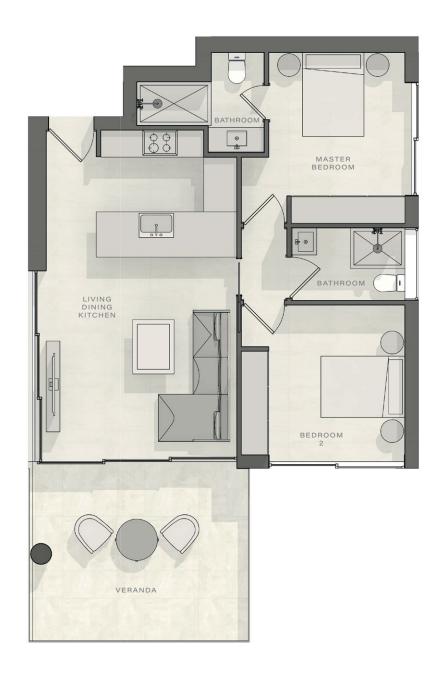

## 202 302 402 PANIOTIS GERMASOGEIA

## 2 bedroom apartment Total area 93m²

| Living, dining, kitchen | 4.2m x 6.6m   |
|-------------------------|---------------|
| Master bedroom          | 3m x 3.76m    |
| Bedroom 2               | 3.3m x 3.6m   |
| Master bathroom         | 2.16m x 1.05m |
| Bathroom 2              | 1.6m x 2.5m   |
| Veranda                 | 18m²          |