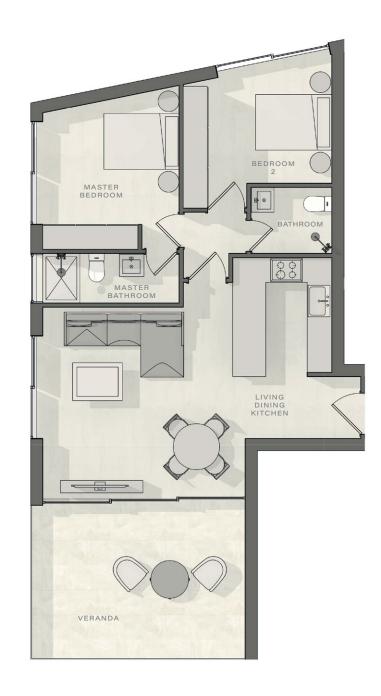

## 2 bedroom apartment Total area 93m²

| Living, dining, kitchen | 4.5m x 7.7m  |
|-------------------------|--------------|
| Master Bedroom          | 3.3m x 3.3m  |
| Bedroom 2               | 3m x 3.6m    |
| Master bathroom         | 1.2m x 3.3m  |
| Bathroom 2              | 1.6m x 1.96m |
| Veranda                 | 18m²         |