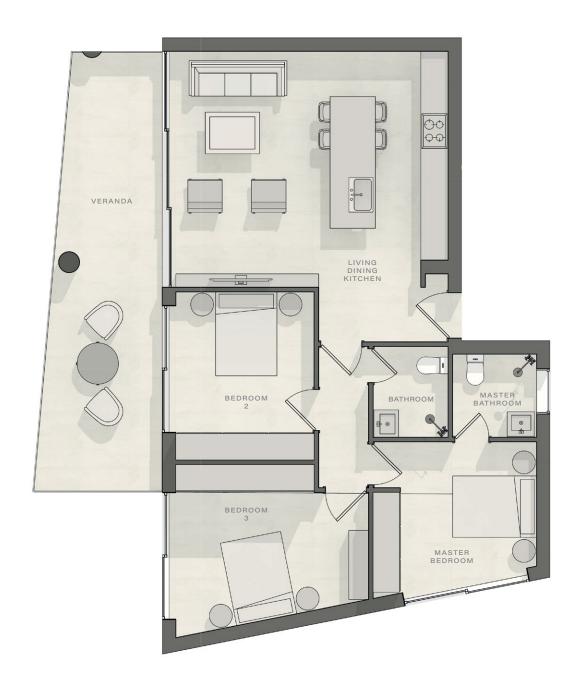

## 3 bedroom apartment Total area 118m²

| Living, dining, kitchen | 5.2m x 5.95m  |
|-------------------------|---------------|
| Master bedroom          | 3.34m x 3.55m |
| Bedroom 2               | 3.8m x 4.25m  |
| Bedroom 3               | 3.05m x 3.7m  |
| Master bathroom         | 1.8m x 1.85m  |
| Bathroom 2              | 1.6m x 2m     |
| Veranda                 | 23m²          |
|                         |               |