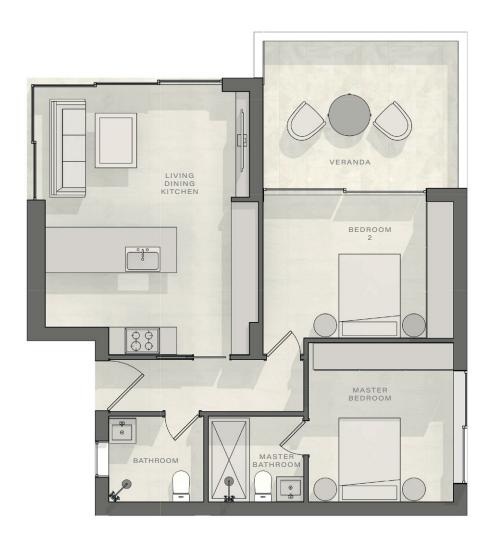

## 2 bedroom apartment Total area 93m²

| Living, dining, kitchen | 4.2m x 5.16m  |
|-------------------------|---------------|
| Master Bedroom          | 3.19m x 3.51m |
| Bedroom 2               | 3m x 4.19m    |
| Master bathroom         | 1.89m x 2.1m  |
| Bathroom 2              | 1.89m x 2.1m  |
| Veranda                 | 18m²          |