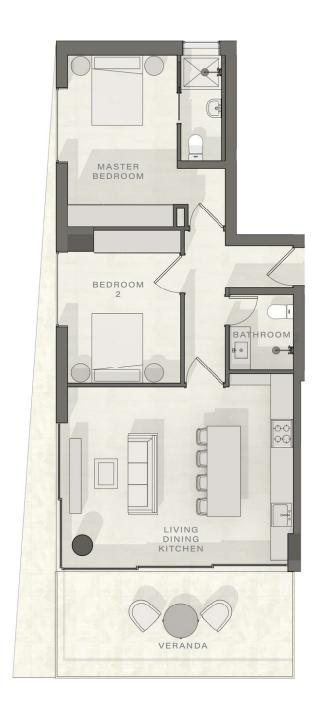

## 101 201 KAPSALOS LIMASSOL

## 2 bedroom apartment Total area 95m<sup>2</sup>

| Living, dining, kitchen | 4.6m x 6.05m       | 28m²               |
|-------------------------|--------------------|--------------------|
| Master bedroom          | 4.45m x 2.9m       | 13.5m <sup>2</sup> |
| Bedroom 2               | 4.1m x 3m          | 11.8m <sup>2</sup> |
| Master bathroom         | 1.1m x 2.3m        | 2.5m <sup>2</sup>  |
| Bathroom                | 1.8m x 1.9m        | 3.4m <sup>2</sup>  |
| Veranda                 | 16.5m <sup>2</sup> |                    |