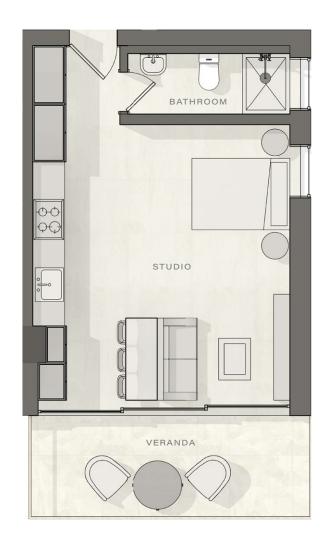

## 103 203 KAPSALOS LIMASSOL

## Studio apartment Total area 45.5m<sup>2</sup>

| Studio   | 4.45m x 6.7m | 26m² |
|----------|--------------|------|
| Bathroom | 1.2m x 2.65m | 3m²  |
| Veranda  | 9m²          |      |