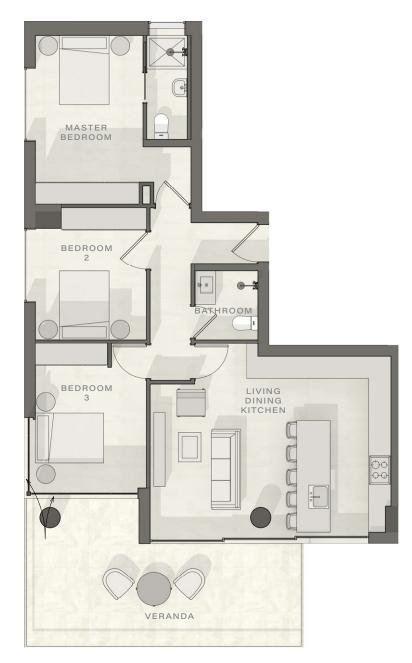

## 301 KAPSALOS LIMASSOL

## 3 bedroom apartment Total area 120m²

| Living, dining, kitchen | 4.7m x 6.6m  | 31m²               |
|-------------------------|--------------|--------------------|
| Master Bedroom          | 4.05m x 2.9m | 13.5m <sup>2</sup> |
| Bedroom 2               | 3m x 3.6m    | 10m²               |
| Bedroom 3               | 3m x 3.85m   | 11.5m <sup>2</sup> |
| Master bathroom         | 2.3m x 1.1m  | 2.5m <sup>2</sup>  |
| Bathroom                | 1.8m x 1.7m  | 3m²                |
| Veranda                 | 25m²         |                    |