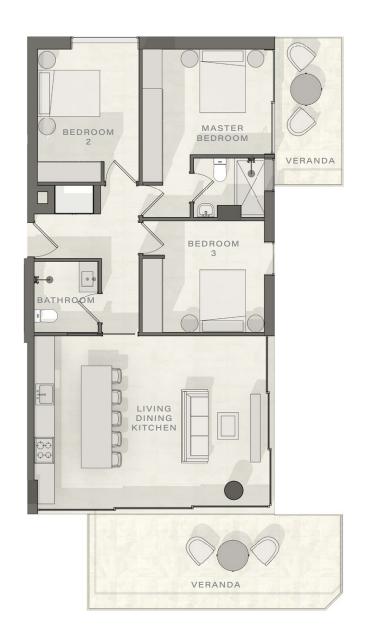

## 3 bedroom apartment Total area 128m²

| Living, dining, kitchen | 4.9m x 6.7m  | 32.8m <sup>2</sup> |
|-------------------------|--------------|--------------------|
| Master bedroom          | 2.9m x 3.6m  | 12.9m²             |
| Bedroom 2               | 3.85m x 3m   | 11.5m <sup>2</sup> |
| Bedroom 3               | 3.6m x 3.1m  | 11m²               |
| Master bathroom         | 1.65m x 2.1m | 3.2m <sup>2</sup>  |
| Bathroom                | 2m x 2.1m    | 3.6m <sup>2</sup>  |
| Veranda                 | 30m²         |                    |