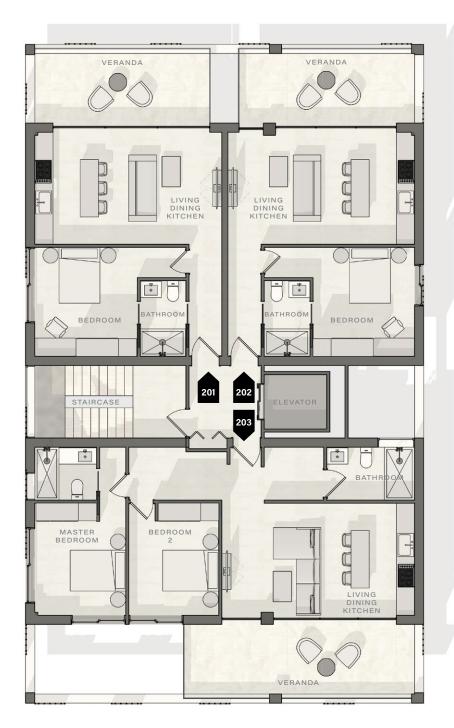

## SECOND FLOOR APARTMENT SCHEDULE

| APARTMENT | FLOOR  | BEDS | INTERNAL AREA      | VERANDA |
|-----------|--------|------|--------------------|---------|
| 201       | Second | 1    | 52.5m <sup>2</sup> | 10.5m²  |
| 202       | Second | 1    | 52m²               | 10m²    |
| 203       | Second | 2    | 81m²               | 17m²    |

#### 2 bedroom apartment Total area 98m²

| Living, dining, kitchen | 6.37m x 3.7m  |
|-------------------------|---------------|
| Master bedroom          | 3.7m x 3m     |
| Bedroom 2               | 3.7m x 3m     |
| Master bathroom         | 1.75m x 2m    |
| Bathroom                | 1.75m x 2.87m |
| Veranda                 | 17m²          |