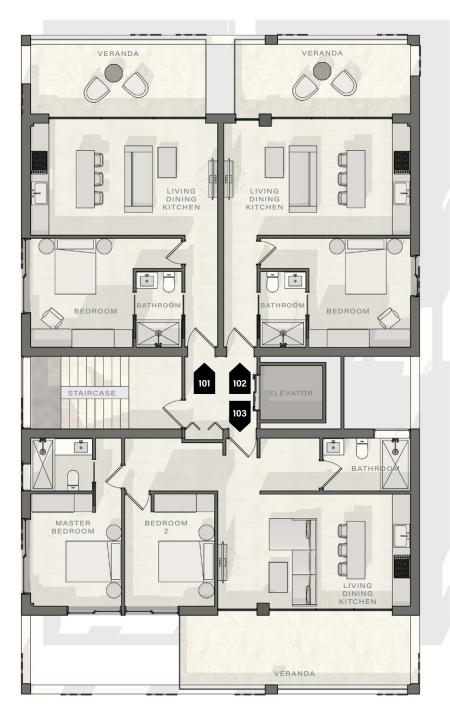

## FIRST FLOOR APARTMENT SCHEDULE

| FLOOR | BEDS  | INTERNAL AREA | VERANDA                                             |
|-------|-------|---------------|-----------------------------------------------------|
| First | 1     | 52.5m²        | 10.5m <sup>2</sup>                                  |
| First | 1     | 52m²          | 10.5m <sup>2</sup>                                  |
| First | 2     | 81m²          | 17m²                                                |
|       | First | First 1       | First 1 52.5m <sup>2</sup> First 1 52m <sup>2</sup> |

#### 1 bedroom apartment Total area 63m<sup>2</sup>

| Living, dining, kitchen | 6.17m x 3.7m       |
|-------------------------|--------------------|
| Bedroom                 | 3.3m x 3.5m        |
| Bathroom                | 1.5m x 2.4m        |
| Veranda                 | 10.5m <sup>2</sup> |

#### 1 bedroom apartment Total area 62.5m<sup>2</sup>

| Living, dining, kitchen | 6.17m x 3.7m       |
|-------------------------|--------------------|
| Bedroom                 | 3.3m x 3.5m        |
| Bathroom                | 1.51m x 2.4m       |
| Veranda                 | 10.5m <sup>2</sup> |