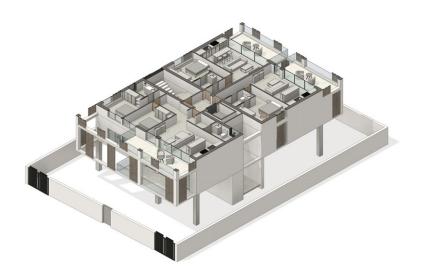

### **DEVELOPMENT**

This stunning development offers the brightly lit spaces and privacy that are so rare for the centre of the city. Interiors feature Skyblaze's signature clean lines and luxurious finishes. Windows are wide and double-glazed. Doors lead to beautifully designed private balconies, extending the living space even further and offering the best in indoor-outdoor flow.

Certain apartments come with the added benefit of being able to access the landscaped roof terrace, which boasts a dedicated entertaining area and breathtaking views across Limassol.

Secure on-site parking is available to all apartments.