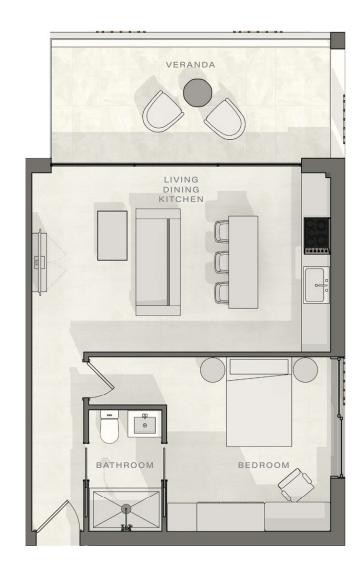

#### 1 bedroom apartment Total area 63m<sup>2</sup>

| Living, dining, kitchen | 6.17m x 3.7m       |
|-------------------------|--------------------|
| Bedroom                 | 3.3m x 3.5m        |
| Bathroom                | 1.5m x 2.4m        |
| Veranda                 | 10.5m <sup>2</sup> |

#### 1 bedroom apartment Total area 62.5m<sup>2</sup>

| Living, dining, kitchen | 6.17m x 3.7m       |
|-------------------------|--------------------|
| Bedroom                 | 3.3m x 3.5m        |
| Bathroom                | 1.51m x 2.4m       |
| Veranda                 | 10.5m <sup>2</sup> |