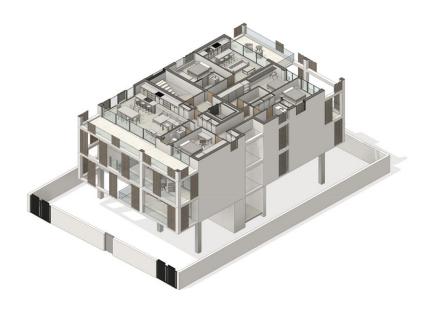

### **DEVELOPMENT**

This stunning development offers the brightly lit spaces and privacy that are so rare for the centre of the city. Interiors feature Skyblaze's signature clean lines and luxurious finishes. Windows are wide and double-glazed. Doors lead to beautifully designed private balconies, extending the living space even further and offering the best in indoor-outdoor flow.

Certain apartments come with the added benefit of being able to access the landscaped roof terrace, which boasts a dedicated entertaining area and breathtaking views across Limassol.

Secure on-site parking is available to all apartments.