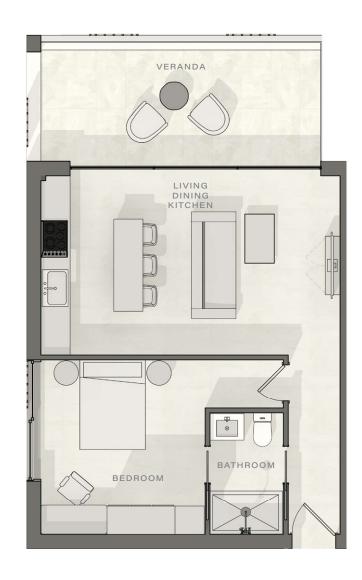

#### 1 bedroom apartment Total area 63m<sup>2</sup>

| Living, dining, kitchen | 6.17m x 3.7m       |
|-------------------------|--------------------|
| Bedroom                 | 3.3m x 3.5m        |
| Bathroom                | 1.5m x 2.4m        |
| Veranda                 | 10.5m <sup>2</sup> |