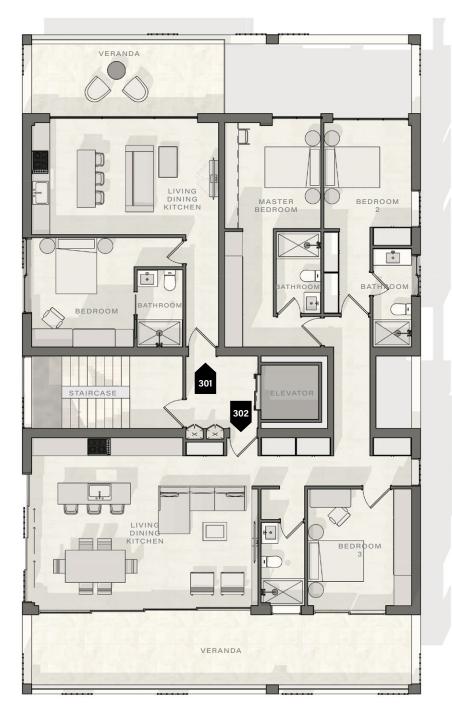

# THIRD FLOOR APARTMENT SCHEDULE

| APARTMENT | FLOOR | BEDS | INTERNAL AREA      | VERANDA |
|-----------|-------|------|--------------------|---------|
| 301       | Third | 1    | 52.5m <sup>2</sup> | 10.5m²  |
| 302       | Third | 3    | 139m²              | 21m²    |

# 302 MESA GEITONIA LIMASSOL

#### 3 bedroom apartment Total area 160m²

| Living, dining, kitchen | 5.45m x 7.62m |
|-------------------------|---------------|
| Master bedroom          | 3.175m x 3.4m |
| Bedroom 2               | 2.9m x 3.4m   |
| Bedroom 3               | 3.3m x 3.85m  |
| Master bathroom         | 1.475m x 2.8m |
| Bathroom 2              | 1.27m x 3.25m |
| Bathroom 3              | 1.45m x 2.9m  |
| Veranda                 | 21m²          |
|                         |               |