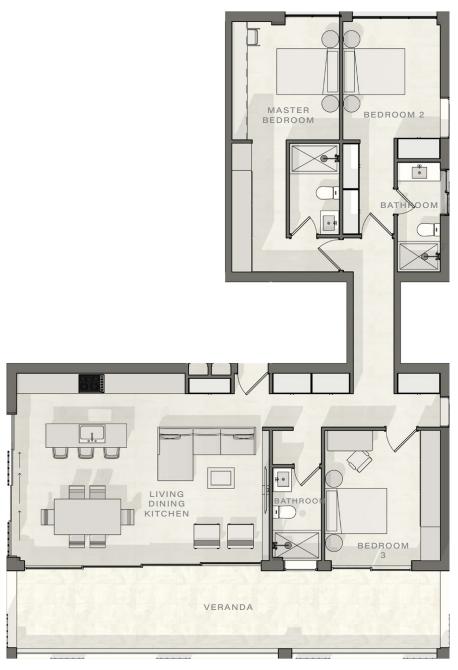

#### 2 bedroom apartment Total area 98m²

| Living, dining, kitchen | 6.37m x 3.7m  |
|-------------------------|---------------|
| Master bedroom          | 3.7m x 3m     |
| Bedroom 2               | 3.7m x 3m     |
| Master bathroom         | 1.75m x 2m    |
| Bathroom                | 1.75m x 2.87m |
| Veranda                 | 17m²          |

#### 3 bedroom apartment Total area 160m²

| Living, dining, kitchen | 5.45m x 7.62m |
|-------------------------|---------------|
| Master bedroom          | 3.175m x 3.4m |
| Bedroom 2               | 2.9m x 3.4m   |
| Bedroom 3               | 3.3m x 3.85m  |
| Master bathroom         | 1.475m x 2.8m |
| Bathroom 2              | 1.27m x 3.25m |
| Bathroom 3              | 1.45m x 2.9m  |
| Veranda                 | 21m²          |
|                         |               |