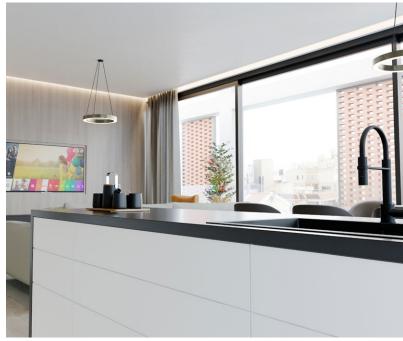

### **DEVELOPMENT**

This stunning development offers the brightly lit spaces and privacy that are so rare for the centre of the city. Interiors feature Skyblaze's signature clean lines and luxurious finishes. Windows are wide and double-glazed. Doors lead to beautifully designed private balconies, extending the living space even further and offering the best in indoor-outdoor flow.

| APARTMENTS                |                                                                                                                                                                                                                                                                                                                                                                                 |
|---------------------------|---------------------------------------------------------------------------------------------------------------------------------------------------------------------------------------------------------------------------------------------------------------------------------------------------------------------------------------------------------------------------------|
| Living Room & Bedrooms    | <ul> <li>Ceramic tiles or laminate wooden flooring</li> <li>Flush laminated doors</li> <li>Floor to ceiling made to measure wardrobes (optional extra)</li> </ul>                                                                                                                                                                                                               |
| Kitchen                   | <ul> <li>Designer kitchen</li> <li>Made-to-measure kitchen cupboards made of high-quality laminate panels</li> <li>Ceramic tiles or laminate wooden flooring</li> </ul>                                                                                                                                                                                                         |
| Bathrooms                 | <ul> <li>Floor to ceiling ceramic tiles</li> <li>High-quality sanitary fittings, designed according to architectural specification</li> <li>Wall or ceiling mounted shower with enclosure (where applicable)</li> <li>Made-to-measure vanity unit with illuminated demister mirror cabinet</li> <li>Wall mounted towel rail and toilet paper holder (optional extra)</li> </ul> |
| Electrical & Audio Visual | <ul> <li>Dimmable lighting control (optional extra)</li> <li>LED lighting throughout including balconies</li> <li>Telephone points in main rooms</li> <li>USB points/ports (optional extra)</li> <li>Electrical installation in accordance with the latest European standards</li> <li>Smart home lighting and sound system (optional extra)</li> </ul>                         |