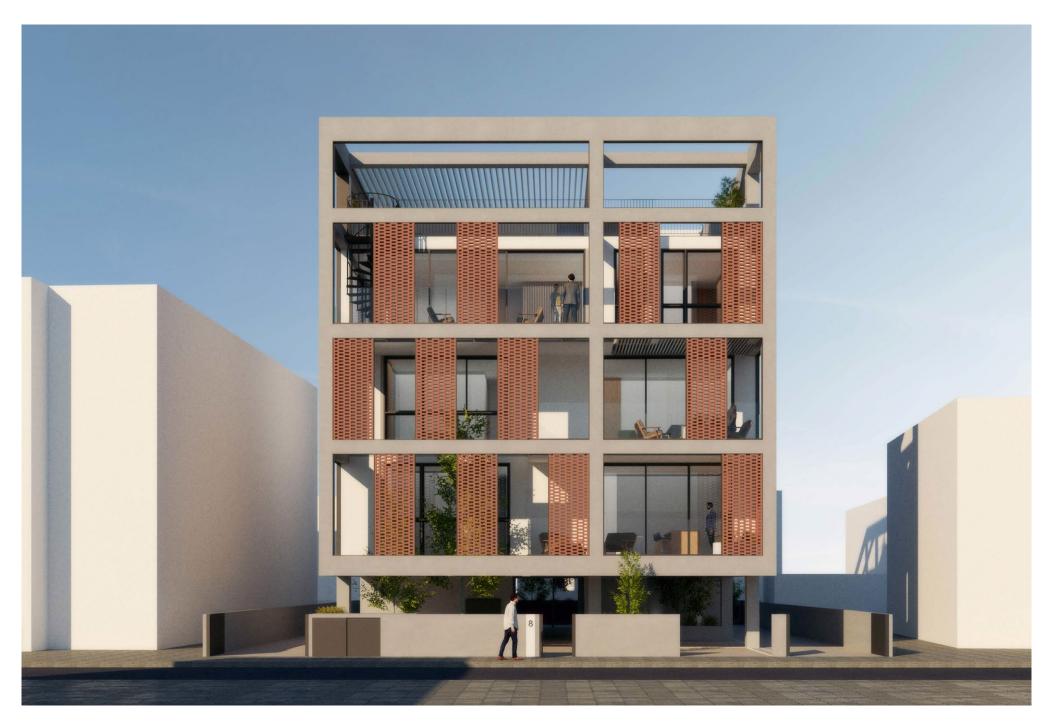

### **DEVELOPMENT**

This stunning development offers the brightly lit spaces and privacy that are so rare for the centre of the city. Interiors feature Skyblaze's signature clean lines and luxurious finishes. Windows are wide and double-glazed. Doors lead to beautifully designed private balconies, extending the living space even further and offering the best in indoor-outdoor flow.

Certain apartments come with the added benefit of being able to access the landscaped roof terrace, which boasts a dedicated entertaining area and breathtaking views across Limassol.

Secure on-site parking is available to all apartments.