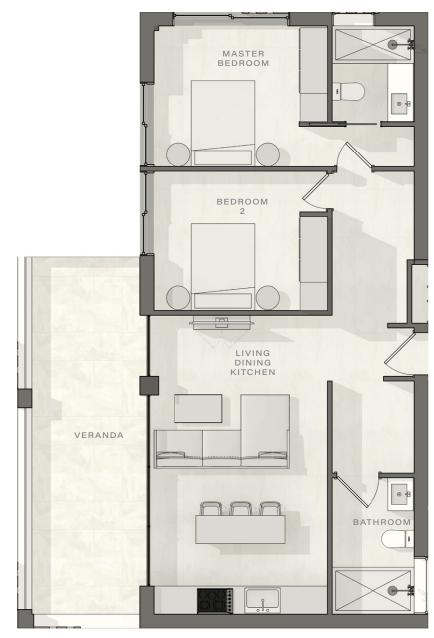

#### 2 bedroom apartment Total area 98m²

| Living, dining, kitchen | 6.37m x 3.7m  |
|-------------------------|---------------|
| Master bedroom          | 3.7m x 3m     |
| Bedroom 2               | 3.7m x 3m     |
| Master bathroom         | 1.75m x 2m    |
| Bathroom                | 1.75m x 2.87m |
| Veranda                 | 17m²          |