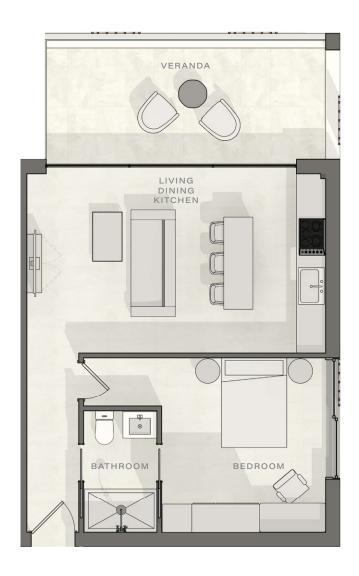

## 1 bedroom apartment Total area 62.5m<sup>2</sup>

| Living, dining, kitchen | 6.17m x 3.7m       |
|-------------------------|--------------------|
| Bedroom                 | 3.3m x 3.5m        |
| Bathroom                | 1.51m x 2.4m       |
| Veranda                 | 10.5m <sup>2</sup> |