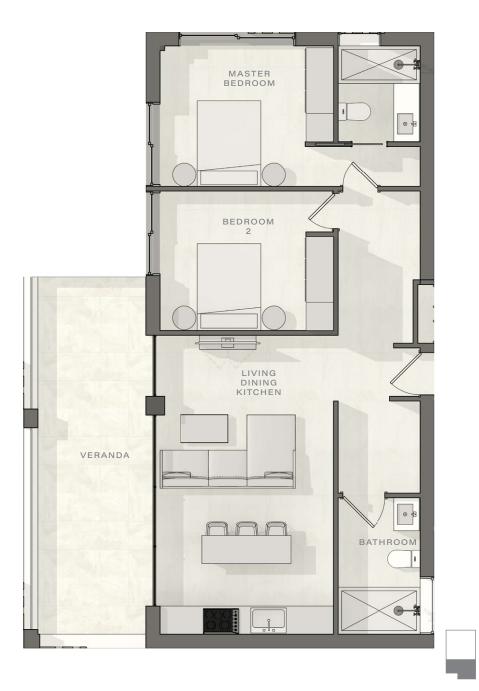

## 2 bedroom apartment

Total area 98m<sup>2</sup>

| Living, dining, kitchen | 6.37m x 3.7m     |
|-------------------------|------------------|
| Master bedroom          | 3.7m x 3m        |
| Bedroom 2               | 3.7m x 3m        |
| Master bathroom         | 1.75m x 2m       |
| Bathroom                | 1.75m x 2.87m    |
| Veranda                 | 17m <sup>2</sup> |