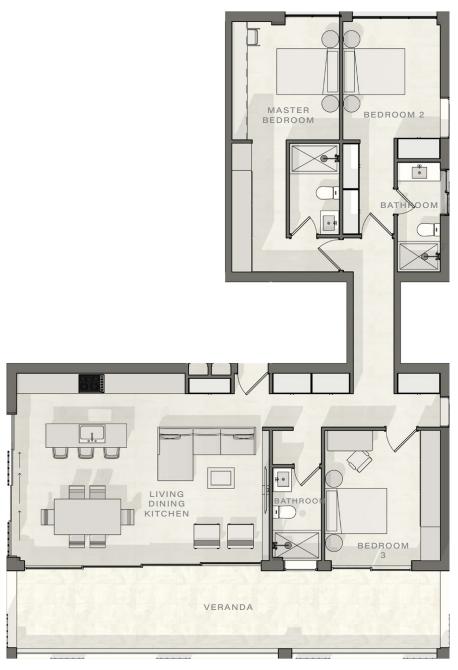

## 302 MESA GEITONIA LIMASSOL

## 3 bedroom apartment Total area 160m²

| Living, dining, kitchen | 5.45m x 7.62m |
|-------------------------|---------------|
| Master bedroom          | 3.175m x 3.4m |
| Bedroom 2               | 2.9m x 3.4m   |
| Bedroom 3               | 3.3m x 3.85m  |
| Master bathroom         | 1.475m x 2.8m |
| Bathroom 2              | 1.27m x 3.25m |
| Bathroom 3              | 1.45m x 2.9m  |
| Veranda                 | 21m²          |
|                         |               |