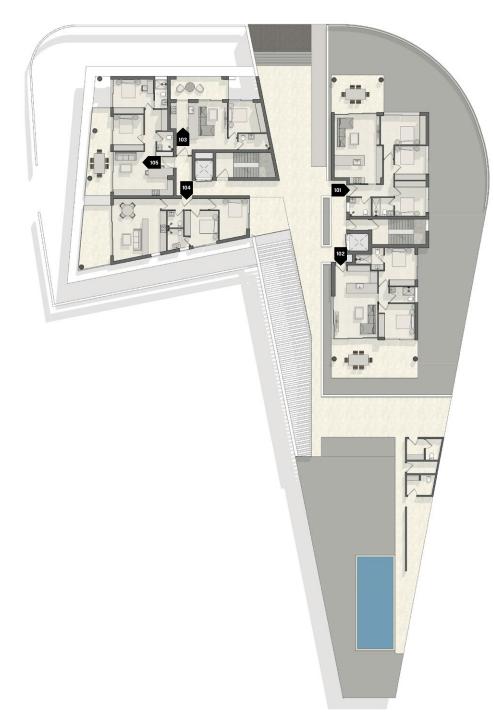

### DEVELOPMENT

Privacy and lifestyle are at the heart of this stunning contemporary development. Each of the 17 apartments has its own spacious balcony as well as access to a rooftop garden oasis. The architect designed swimming pool is the perfect place to cool off or exercise.

### FIRST FLOOR APARTMENT SCHEDULE

| APARTMENT | FLOOR | BEDS | INTERNAL AREA | VERANDA |
|-----------|-------|------|---------------|---------|
| 101       | First | 3    | 95m²          | 18m²    |
| 102       | First | 2    | 75m²          | 47.5m²  |
| 103       | First | 1    | 50m²          | 12m²    |
| 104       | First | 2    | 75m²          | 18m²    |
| 105       | First | 2    | 75m²          | 18m²    |