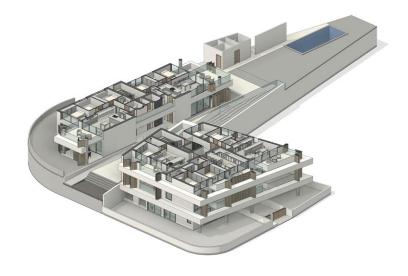

# AN EXCEPTIONAL COLLECTION OF 1, 2 & 3 BEDROOM APARTMENTS WITH COMMUNAL POOL IN LIMASSOL'S EXCLUSIVE GREEN AREA.

| - Residential conversion in a prime location in Limassol                                  |
|-------------------------------------------------------------------------------------------|
| - Development set over ground floor and three upper floors                                |
| - 17 private 1, 2 & 3 bedroom apartments                                                  |
| Mitilinis, Paniotis, Germasogeia, Limassol                                                |
| The property will be offered for sale as a whole for investment purposes or individually. |
| Internal inspections can be arranged by appointment with Skyblaze.                        |
| The property is being marketed for sale on a private treaty basis, subject to contract.   |
|                                                                                           |

### DEVELOPMENT

Privacy and lifestyle are at the heart of this stunning contemporary development. Each of the 17 apartments has its own spacious balcony as well as access to a rooftop garden oasis. The architect designed swimming pool is the perfect place to cool off or exercise.