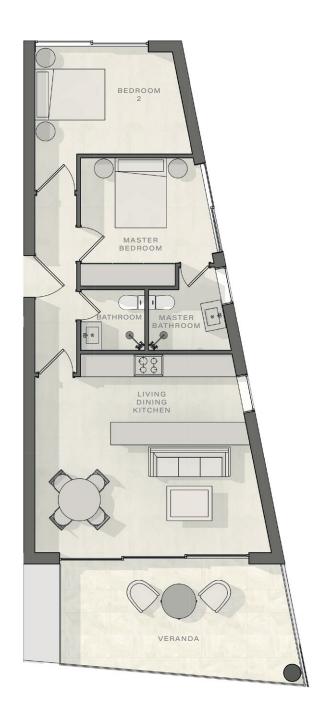

#### 3 bedroom apartment Total area 129m²

| Living, dining, kitchen | 71.5m x 4.9m |
|-------------------------|--------------|
| Master bedroom          | 3.5m x 3.16m |
| Bedroom 2               | 2.9m x 3.6m  |
| Bedroom 3               | 2.8m x 3.6m  |
| Master bathroom         | 3.15m x 1.2m |
| Bathroom                | 3.3m x 1.8m  |
| Veranda                 | 34m²         |
|                         |              |