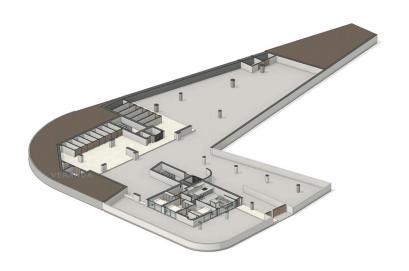

Secure underground parking is available for each apartment and directly accessible by elevator.

### GROUND FLOOR APARTMENT SCHEDULE

| APARTMENT | FLOOR  | BEDS | INTERNAL AREA | VERANDA |
|-----------|--------|------|---------------|---------|
| 001       | Ground | 3    | 95m²          | 34m²    |