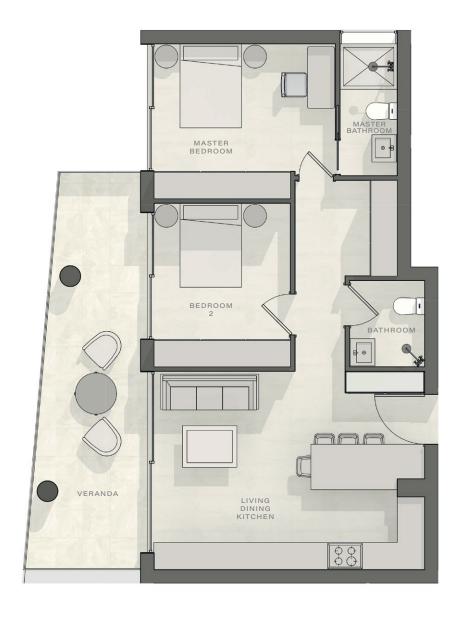

#### 3 bedroom apartment Total area 118m²

| Living, dining, kitchen | 5.2m x 5.95m  |
|-------------------------|---------------|
| Master bedroom          | 3.34m x 3.55m |
| Bedroom 2               | 3.8m x 4.25m  |
| Bedroom 3               | 3.05m x 3.7m  |
| Master bathroom         | 1.8m x 1.85m  |
| Bathroom 2              | 1.6m x 2m     |
| Veranda                 | 23m²          |
|                         |               |