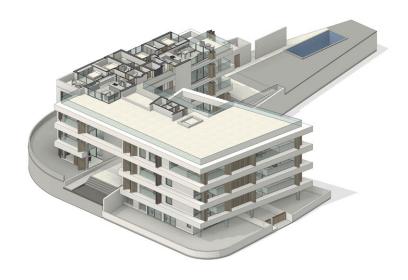

# AN EXCEPTIONAL COLLECTION OF 1, 2 & 3 BEDROOM APARTMENTS WITH COMMUNAL POOL IN LIMASSOL'S EXCLUSIVE GREEN AREA.

| - Residential conversion in a prime location in Limassol                                  |
|-------------------------------------------------------------------------------------------|
| - Development set over ground floor and three upper floors                                |
| - 17 private 1, 2 & 3 bedroom apartments                                                  |
| Mitilinis, Paniotis, Germasogeia, Limassol                                                |
| The property will be offered for sale as a whole for investment purposes or individually. |
| Internal inspections can be arranged by appointment with Skyblaze.                        |
| The property is being marketed for sale on a private treaty basis, subject to contract.   |
|                                                                                           |

### DEVELOPMENT

Privacy and lifestyle are at the heart of this stunning contemporary development. Each of the 17 apartments has its own spacious balcony as well as access to a rooftop garden oasis. The architect designed swimming pool is the perfect place to cool off or exercise.

Secure underground parking is available for each apartment and directly accessible by elevator.