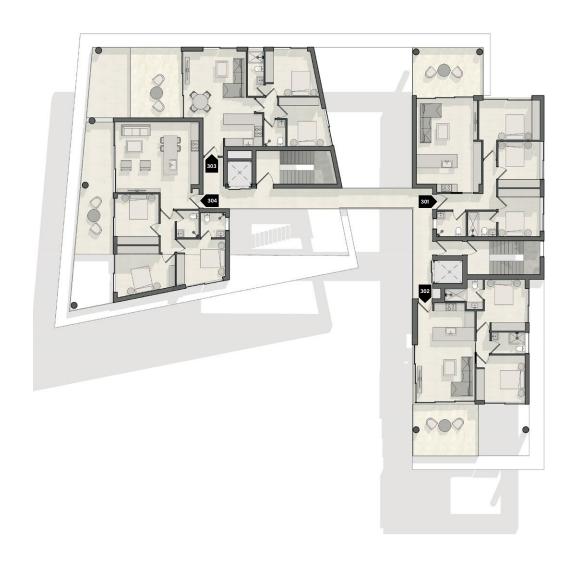

### THIRD FLOOR APARTMENT SCHEDULE

| APARTMENT | FLOOR | BEDS | INTERNAL AREA | VERANDA |
|-----------|-------|------|---------------|---------|
| 301       | Third | 3    | 95m²          | 18m²    |
| 302       | Third | 2    | 75m²          | 18m²    |
| 303       | Third | 2    | 75m²          | 18m²    |
| 304       | Third | 3    | 95m²          | 23m²    |