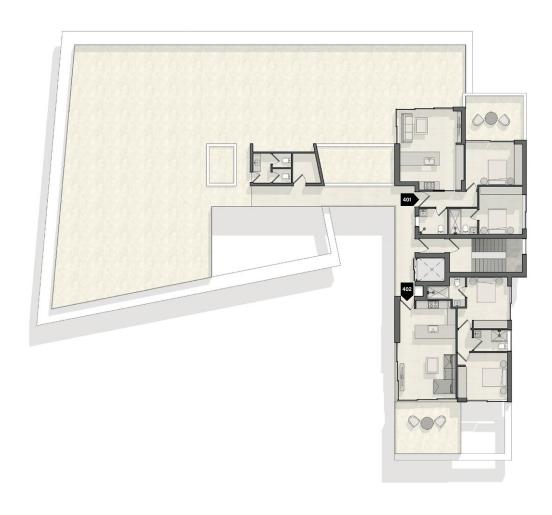

### FOURTH FLOOR APARTMENT SCHEDULE

| APARTMENT | FLOOR  | BEDS | INTERNAL AREA | VERANDA |
|-----------|--------|------|---------------|---------|
| 401       | Fourth | 2    | 75m²          | 18m²    |
| 402       | Fourth | 2    | 75m²          | 18m²    |