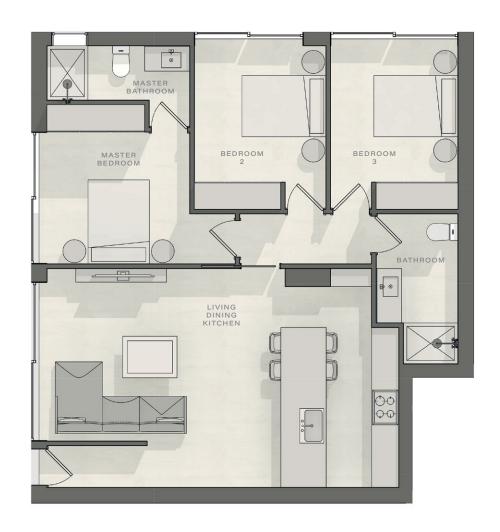

#### 3 bedroom apartment Total area 129m²

| Living, dining, kitchen | 71.5m x 4.9m |
|-------------------------|--------------|
| Master bedroom          | 3.5m x 3.16m |
| Bedroom 2               | 2.9m x 3.6m  |
| Bedroom 3               | 2.8m x 3.6m  |
| Master bathroom         | 3.15m x 1.2m |
| Bathroom                | 3.3m x 1.8m  |
| Veranda                 | 34m²         |
|                         |              |

#### 3 bedroom apartment Total area 113m²

| Living, dining, kitchen | 6.75m x 4.2m  |
|-------------------------|---------------|
| Master bedroom          | 3.09m x 3.5m  |
| Bedroom 2               | 3.09m x 3.4m  |
| Bedroom 3               | 2.9m x 4.19m  |
| Master bathroom         | 1.85m x 2.15m |
| Bathroom                | 1.85m x 2.15m |
| Veranda                 | 18m²          |