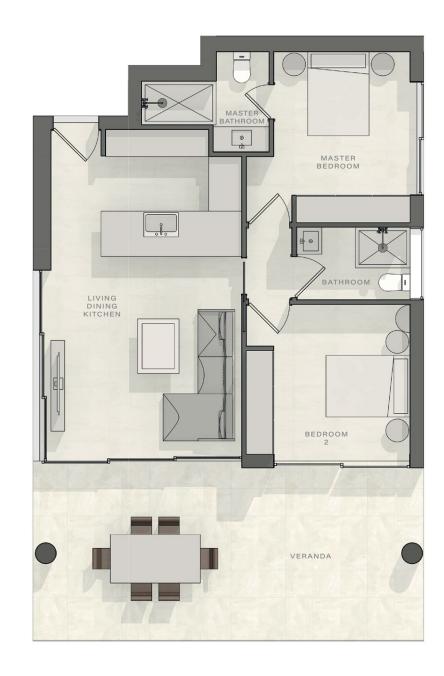

#### 2 bedroom apartment Total area 122.5m<sup>2</sup>

| Living, dining, kitchen | 4.2m x 6.6m        |
|-------------------------|--------------------|
| Master bedroom          | 3m x 3.76m         |
| Bedroom 2               | 3.3m x 3.6m        |
| Master bathroom         | 2.16m x 1.05m      |
| Bathroom 2              | 1.6m x 2.5m        |
| Veranda                 | 47.5m <sup>2</sup> |