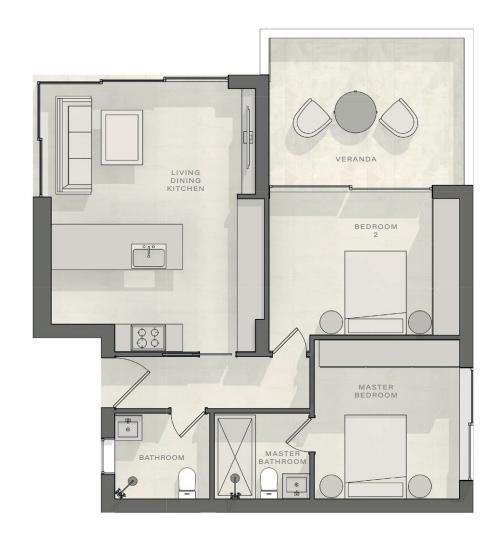

# 101 201 301 PANIOTIS GERMASOGEIA

#### 3 bedroom apartment Total area 113m²

| Living, dining, kitchen | 6.75m x 4.2m  |
|-------------------------|---------------|
| Master bedroom          | 3.09m x 3.5m  |
| Bedroom 2               | 3.09m x 3.4m  |
| Bedroom 3               | 2.9m x 4.19m  |
| Master bathroom         | 1.85m x 2.15m |
| Bathroom                | 1.85m x 2.15m |
| Veranda                 | 18m²          |