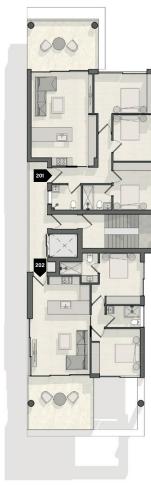

### THIRD FLOOR APARTMENT SCHEDULE

| APARTMENT | FLOOR | BEDS | INTERNAL AREA | VERANDA |
|-----------|-------|------|---------------|---------|
| 301       | Third | 3    | 95m²          | 18m²    |
| 302       | Third | 2    | 75m²          | 18m²    |
| 303       | Third | 2    | 75m²          | 18m²    |
| 304       | Third | 3    | 95m²          | 23m²    |