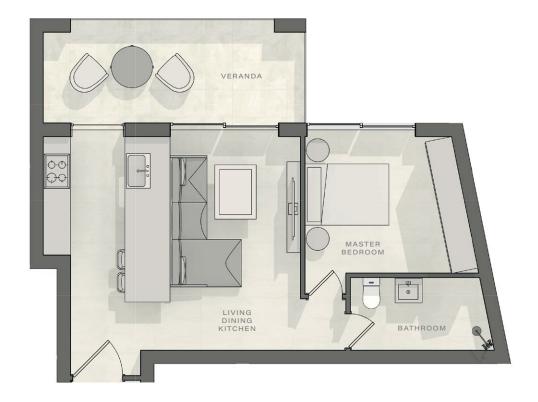

#### 1 bedroom apartment Total area 62m<sup>2</sup>

| Living, dining, kitchen | 4.7m x 5.07m     |
|-------------------------|------------------|
| Master bedroom          | 3m x 3.5m        |
| Bathroom                | 2.75m x 1.6m     |
| Veranda                 | 12m <sup>2</sup> |