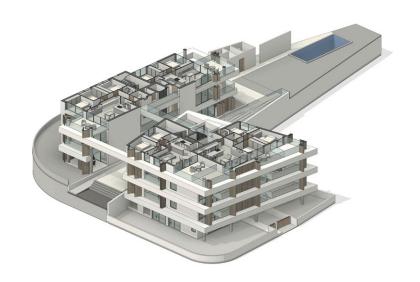

# AN EXCEPTIONAL COLLECTION OF 1, 2 & 3 BEDROOM APARTMENTS WITH COMMUNAL POOL IN LIMASSOL'S EXCLUSIVE GREEN AREA.

| - Residential conversion in a prime location in Limassol                                  |
|-------------------------------------------------------------------------------------------|
| - Development set over ground floor and three upper floors                                |
| - 17 private 1, 2 & 3 bedroom apartments                                                  |
| Mitilinis, Paniotis, Germasogeia, Limassol                                                |
| The property will be offered for sale as a whole for investment purposes or individually. |
| Internal inspections can be arranged by appointment with Skyblaze.                        |
| The property is being marketed for sale on a private treaty basis, subject to contract.   |
|                                                                                           |

### DEVELOPMENT

Privacy and lifestyle are at the heart of this stunning contemporary development. Each of the 17 apartments has its own spacious balcony as well as access to a rooftop garden oasis. The architect designed swimming pool is the perfect place to cool off or exercise.

Secure underground parking is available for each apartment and directly accessible by elevator.