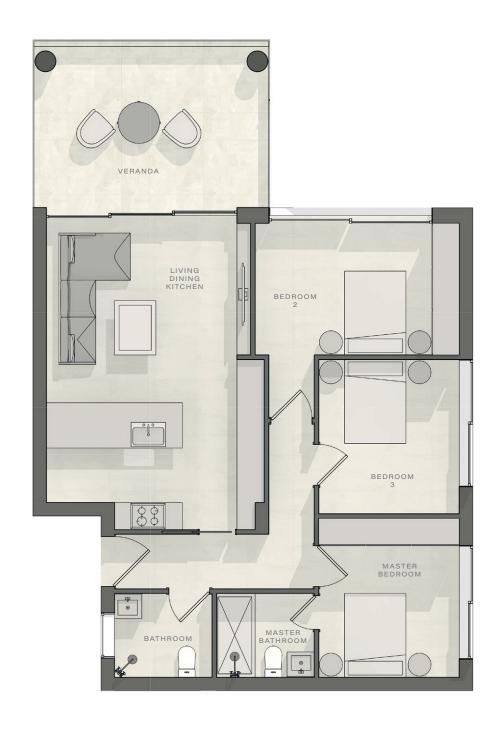

# 101 201 301 PANIOTIS GERMASOGEIA

#### 3 bedroom apartment Total area 113m²

| Living, dining, kitchen | 6.75m x 4.2m  |
|-------------------------|---------------|
| Master bedroom          | 3.09m x 3.5m  |
| Bedroom 2               | 3.09m x 3.4m  |
| Bedroom 3               | 2.9m x 4.19m  |
| Master bathroom         | 1.85m x 2.15m |
| Bathroom                | 1.85m x 2.15m |
| Veranda                 | 18m²          |