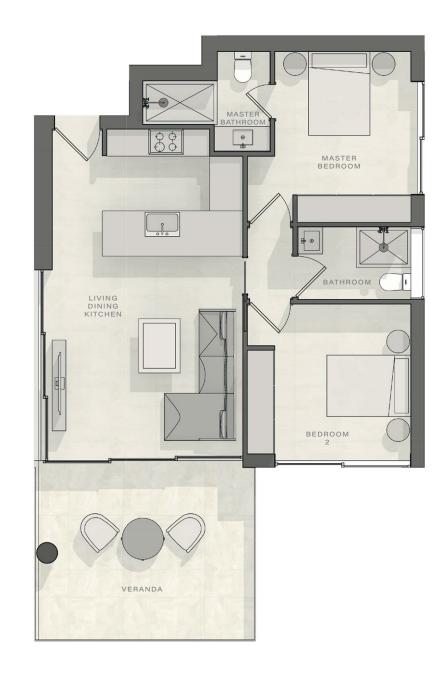

#### 2 bedroom apartment Total area 93m²

| Living, dining, kitchen | 4.2m x 6.6m   |
|-------------------------|---------------|
| Master bedroom          | 3m x 3.76m    |
| Bedroom 2               | 3.3m x 3.6m   |
| Master bathroom         | 2.16m x 1.05m |
| Bathroom 2              | 1.6m x 2.5m   |
| Veranda                 | 18m²          |