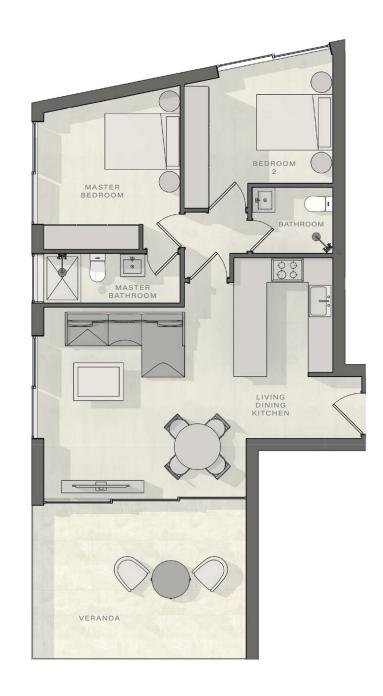

#### 3 bedroom apartment Total area 113m²

| Living, dining, kitchen | 6.75m x 4.2m  |
|-------------------------|---------------|
| Master bedroom          | 3.09m x 3.5m  |
| Bedroom 2               | 3.09m x 3.4m  |
| Bedroom 3               | 2.9m x 4.19m  |
| Master bathroom         | 1.85m x 2.15m |
| Bathroom                | 1.85m x 2.15m |
| Veranda                 | 18m²          |