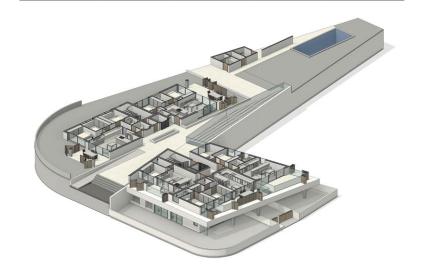

### DEVELOPMENT

Privacy and lifestyle are at the heart of this stunning contemporary development. Each of the 17 apartments has its own spacious balcony as well as access to a rooftop garden oasis. The architect designed swimming pool is the perfect place to cool off or exercise.

### FIRST FLOOR APARTMENT SCHEDULE

| APARTMENT | FLOOR | BEDS | INTERNAL AREA | VERANDA |
|-----------|-------|------|---------------|---------|
| 101       | First | 3    | 95m²          | 18m²    |
| 102       | First | 2    | 75m²          | 47.5m²  |
| 103       | First | 1    | 50m²          | 12m²    |
| 104       | First | 2    | 75m²          | 18m²    |
| 105       | First | 2    | 75m²          | 18m²    |