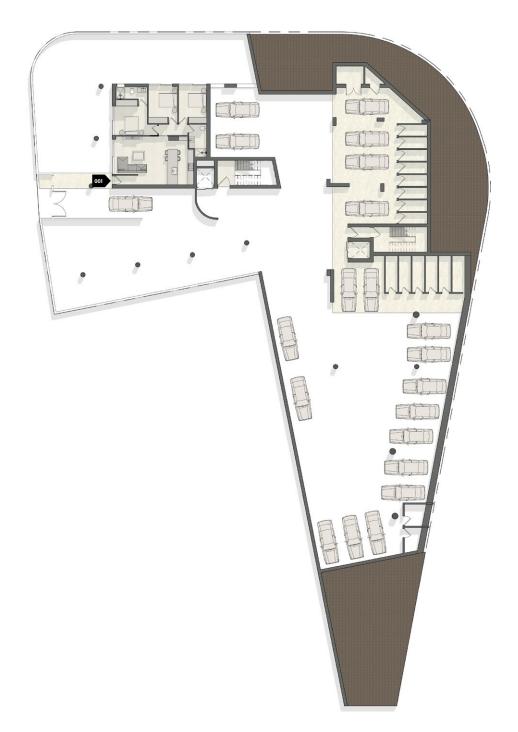

Secure underground parking is available for each apartment and directly accessible by elevator.

### GROUND FLOOR APARTMENT SCHEDULE

| APARTMENT | FLOOR  | BEDS | INTERNAL AREA | VERANDA |
|-----------|--------|------|---------------|---------|
| 001       | Ground | 3    | 95m²          | 34m²    |