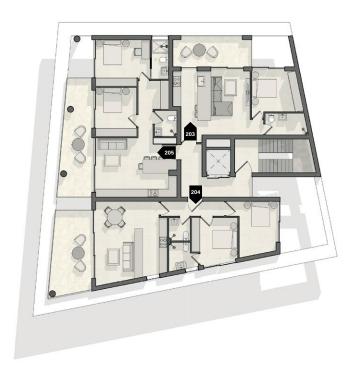

### SECOND FLOOR APARTMENT SCHEDULE

| APARTMENT | FLOOR  | BEDS | INTERNAL AREA | VERANDA |
|-----------|--------|------|---------------|---------|
| 201       | Second | 3    | 95m²          | 18m²    |
| 202       | Second | 2    | 75m²          | 18m²    |
| 203       | Second | 1    | 50m²          | 12m²    |
| 204       | Second | 2    | 75m²          | 18m²    |
| 205       | Second | 2    | 75m²          | 18m²    |