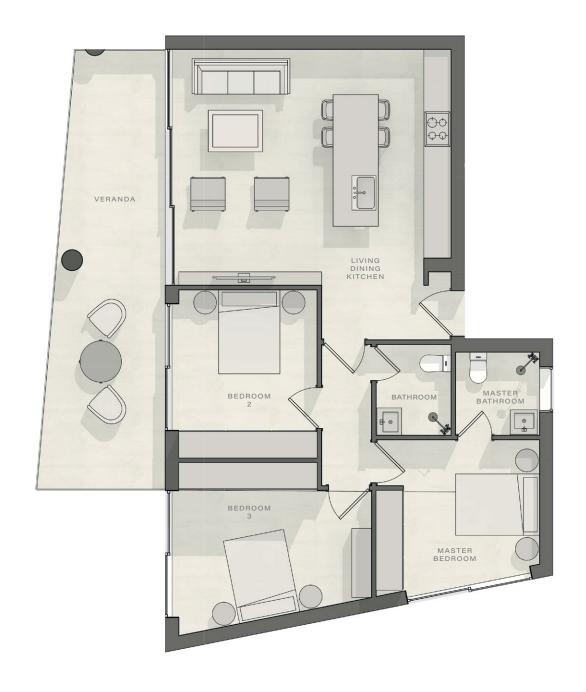

#### 3 bedroom apartment Total area 113m²

| Living, dining, kitchen | 6.75m x 4.2m  |
|-------------------------|---------------|
| Master bedroom          | 3.09m x 3.5m  |
| Bedroom 2               | 3.09m x 3.4m  |
| Bedroom 3               | 2.9m x 4.19m  |
| Master bathroom         | 1.85m x 2.15m |
| Bathroom                | 1.85m x 2.15m |
| Veranda                 | 18m²          |