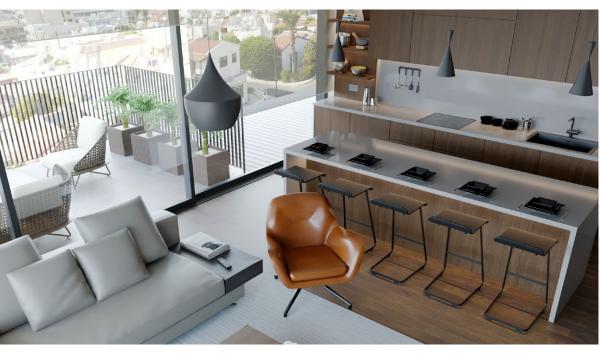

### **DEVELOPMENT**

This beautiful collection of apartments is designed to make the most of the famous Cypriot light.

Interiors are spacious and thoughtfully designed with the finest materials and finishes. Inviting balconies extend the living space for entertaining or enjoying the Limassol sun.

| <ul> <li>Ceramic tiles or laminate wooden flooring</li> <li>Flush laminated doors</li> <li>Floor to ceiling made to measure wardrobes</li> </ul>                                                                                                                                                                                                                                  |
|-----------------------------------------------------------------------------------------------------------------------------------------------------------------------------------------------------------------------------------------------------------------------------------------------------------------------------------------------------------------------------------|
| <ul> <li>Designer kitchen</li> <li>Made-to-measure kitchen cupboards made of high-quality laminate panels</li> <li>Ceramic tiles or laminate wooden flooring</li> <li>Granite or marble worktop with top of the range fitted appliances</li> </ul>                                                                                                                                |
| <ul> <li>Floor to ceiling ceramic tiles</li> <li>High-quality sanitary fittings, designed according to architectural specification</li> <li>Wall or ceiling mounted shower with enclosure (where applicable)</li> <li>Made-to-measure vanity unit with illuminated demister mirror cabinet</li> <li>Wall mounted towel rail and toilet paper holder</li> </ul>                    |
| <ul> <li>Dimmable lighting control</li> <li>LED lighting throughout including balconies</li> <li>Satellite system or cable TV installation</li> <li>Telephone and data points in main rooms</li> <li>USB points/ports</li> <li>Electrical installation in accordance with the latest European standards</li> <li>Smart home lighting and sound system (optional extra)</li> </ul> |
|                                                                                                                                                                                                                                                                                                                                                                                   |