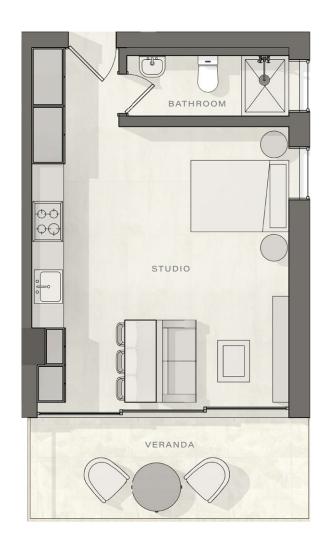

# 103 203 KAPSALOS LIMASSOL

### Studio apartment Total area 45.5m<sup>2</sup>

| Studio   | 4.45m x 6.7m | 26m² |
|----------|--------------|------|
| Bathroom | 1.2m x 2.65m | 3m²  |
| Veranda  | 9m²          |      |