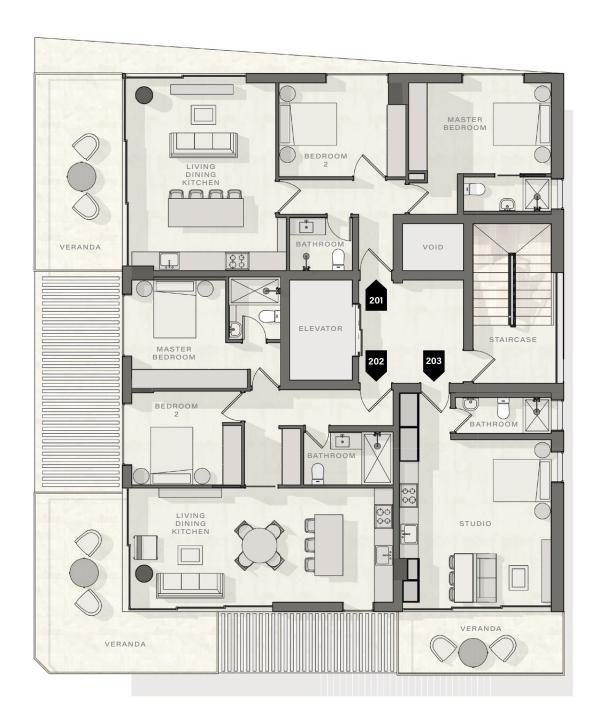

### SECOND FLOOR APARTMENT SCHEDULE

| APARTMENT | FLOOR  | BEDS | INTERNAL AREA | VERANDA |
|-----------|--------|------|---------------|---------|
| 201       | Second | 2    | 2 79.5m²      |         |
| 202       | Second | 2    | 81m²          | 22m²    |
| 203       | Second | 1    | 36.5 m²       | 9m²     |