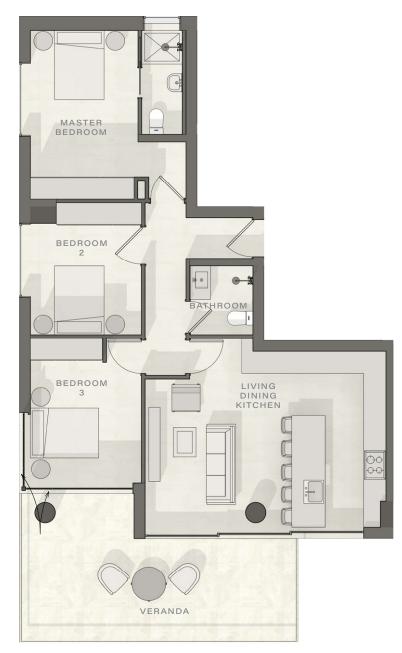

### 301 KAPSALOS LIMASSOL

### 3 bedroom apartment Total area 120m²

| Living, dining, kitchen | 4.7m x 6.6m  | 31m²              |
|-------------------------|--------------|-------------------|
| Master Bedroom          | 4.05m x 2.9m | 13.5m²            |
| Bedroom 2               | 3m x 3.6m    | 10m²              |
| Bedroom 3               | 3m x 3.85m   | 11.5m²            |
| Master bathroom         | 2.3m x 1.1m  | 2.5m <sup>2</sup> |
| Bathroom                | 1.8m x 1.7m  | 3m²               |
| Veranda                 | 25m²         |                   |
|                         |              |                   |