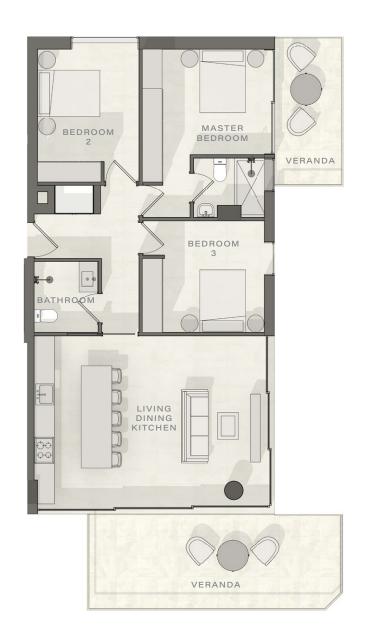

# 302 KAPSALOS LIMASSOL

### 3 bedroom apartment Total area 128m<sup>2</sup>

| Living, dining, kitchen | 4.9m x 6.7m  | 32.8m² |
|-------------------------|--------------|--------|
| Master bedroom          | 2.9m x 3.6m  | 12.9m² |
| Bedroom 2               | 3.85m x 3m   | 11.5m² |
| Bedroom 3               | 3.6m x 3.1m  | 11m²   |
| Master bathroom         | 1.65m x 2.1m | 3.2m²  |
| Bathroom                | 2m x 2.1m    | 3.6m²  |
| Veranda                 | 30m²         |        |
|                         |              |        |