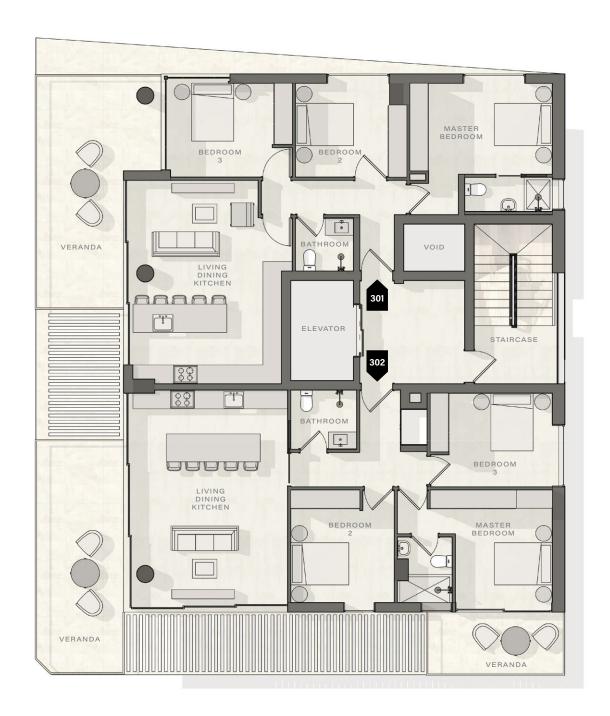

### 301 KAPSALOS LIMASSOL

### 3 bedroom apartment Total area 120m²

| Living, dining, kitchen | 4.7m x 6.6m  | 31m²              |
|-------------------------|--------------|-------------------|
| Master Bedroom          | 4.05m x 2.9m | 13.5m²            |
| Bedroom 2               | 3m x 3.6m    | 10m²              |
| Bedroom 3               | 3m x 3.85m   | 11.5m²            |
| Master bathroom         | 2.3m x 1.1m  | 2.5m <sup>2</sup> |
| Bathroom                | 1.8m x 1.7m  | 3m²               |
| Veranda                 | 25m²         |                   |
|                         |              |                   |

# 302 KAPSALOS LIMASSOL

### 3 bedroom apartment Total area 128m<sup>2</sup>

| Living, dining, kitchen | 4.9m x 6.7m  | 32.8m² |
|-------------------------|--------------|--------|
| Master bedroom          | 2.9m x 3.6m  | 12.9m² |
| Bedroom 2               | 3.85m x 3m   | 11.5m² |
| Bedroom 3               | 3.6m x 3.1m  | 11m²   |
| Master bathroom         | 1.65m x 2.1m | 3.2m²  |
| Bathroom                | 2m x 2.1m    | 3.6m²  |
| Veranda                 | 30m²         |        |
|                         |              |        |