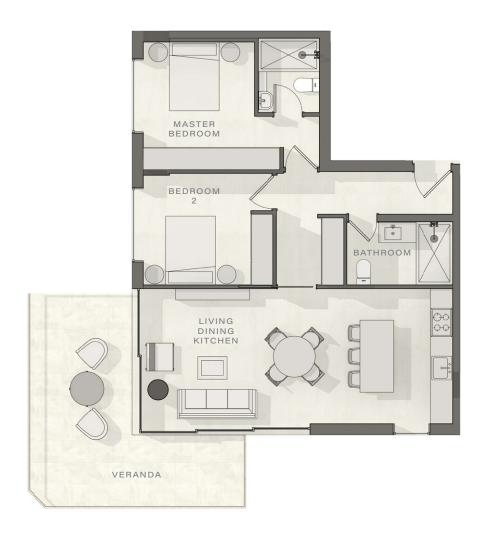

### 2 bedroom apartment Total area 103m<sup>2</sup>

| Living, dining, kitchen | 8.2m x 3.65m | 29m²              |
|-------------------------|--------------|-------------------|
| Master bedroom          | 3m x 3.55m   | 13m²              |
| Bedroom 2               | 2.95m x 3.5m | 10m²              |
| Master bathroom         | 1.6m x 2.05m | 3.2m <sup>2</sup> |
| Bathroom                | 1.6m x 2.7m  | 4.5m <sup>2</sup> |
| Veranda                 | 22m²         |                   |