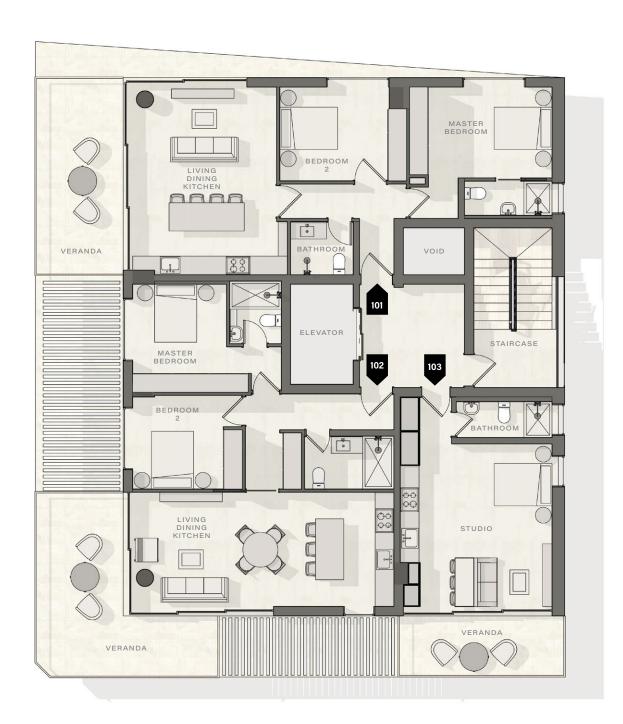

### FIRST FLOOR APARTMENT SCHEDULE

| APARTMENT | FLOOR | BEDS | INTERNAL AREA        | VERANDA |
|-----------|-------|------|----------------------|---------|
| 101       | First | 2    | 2 79.5m <sup>2</sup> |         |
| 102       | First | 2    | 81m²                 | 22m²    |
| 103       | First | 1    | 36.5m <sup>2</sup>   | 9m²     |