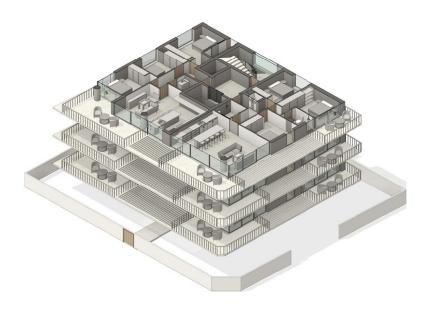

### **DEVELOPMENT**

This beautiful collection of apartments is designed to make the most of the famous Cypriot light.

Interiors are spacious and thoughtfully designed with the finest materials and finishes. Inviting balconies extend the living space for entertaining or enjoying the Limassol sun.

Dedicated parking spaces allow secure shaded parking with immediate access to the building.