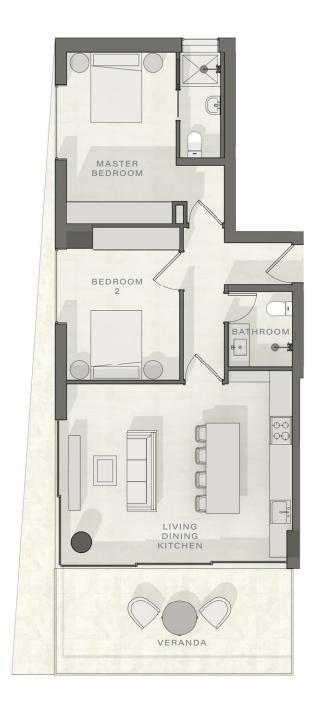

### 2 bedroom apartment Total area 95m<sup>2</sup>

| Living, dining, kitchen | 4.6m x 6.05m       | 28m²               |
|-------------------------|--------------------|--------------------|
| Master bedroom          | 4.45m x 2.9m       | 13.5m <sup>2</sup> |
| Bedroom 2               | 4.1m x 3m          | 11.8m <sup>2</sup> |
| Master bathroom         | 1.1m x 2.3m        | 2.5m <sup>2</sup>  |
| Bathroom                | 1.8m x 1.9m        | 3.4m <sup>2</sup>  |
| Veranda                 | 16.5m <sup>2</sup> |                    |